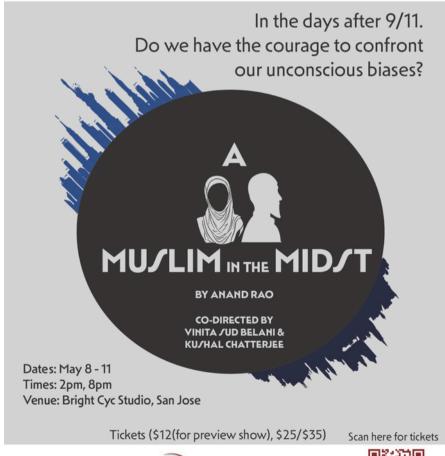

# A MUSLIM IN THE MIDST

WRITTEN BY ANAND RAO

DIRECTED BY VINITA SUD BELANI & KUSHAL CHATTERJEE

Produced & Presented by